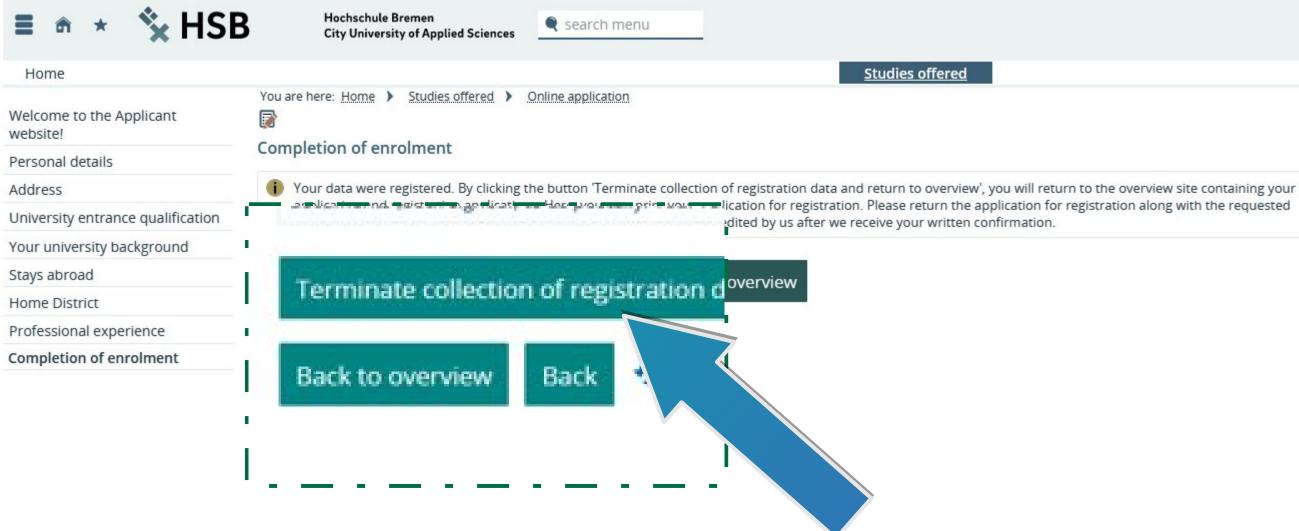

### **Privacy statement**

incomplete and not yet submitted applications will be saved for the time being so that you can continue your application later. Applications will be deleted immediately after the admission procedure was carried out. In order to support applicants filling out their applications requests, responsible officials are also able to look into incomplete and not yet submitted applications. Access to the documents for persons in charge is only possible, when you contact the registrar's office first.