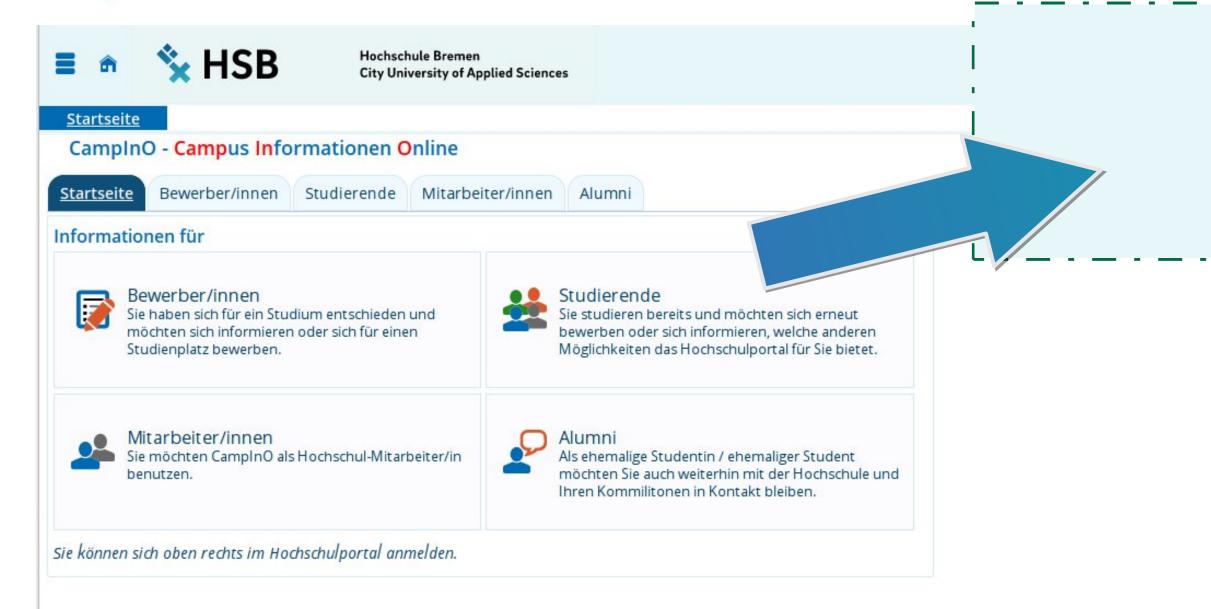

Welcome to Hochschule Bremen

You can apply for the **International Graduate Center** postgraduate programmes directly on the <u>IGC homepage</u>. There you will find information about the courses offered and the application procedure. If you have already been admitted by the IGC, please register in CamplnO.