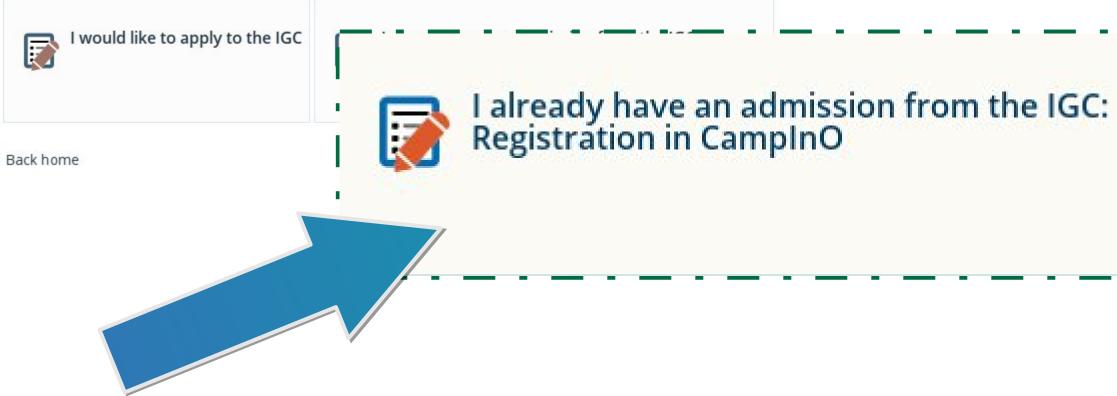

Welcome to Hochschule Bremen

You can apply for the **International Graduate Center** postgraduate programmes directly on the <u>IGC homepage</u>. There you will find information about the courses offered and the application procedure. If you have already been admitted by the IGC, please register in CamplnO.