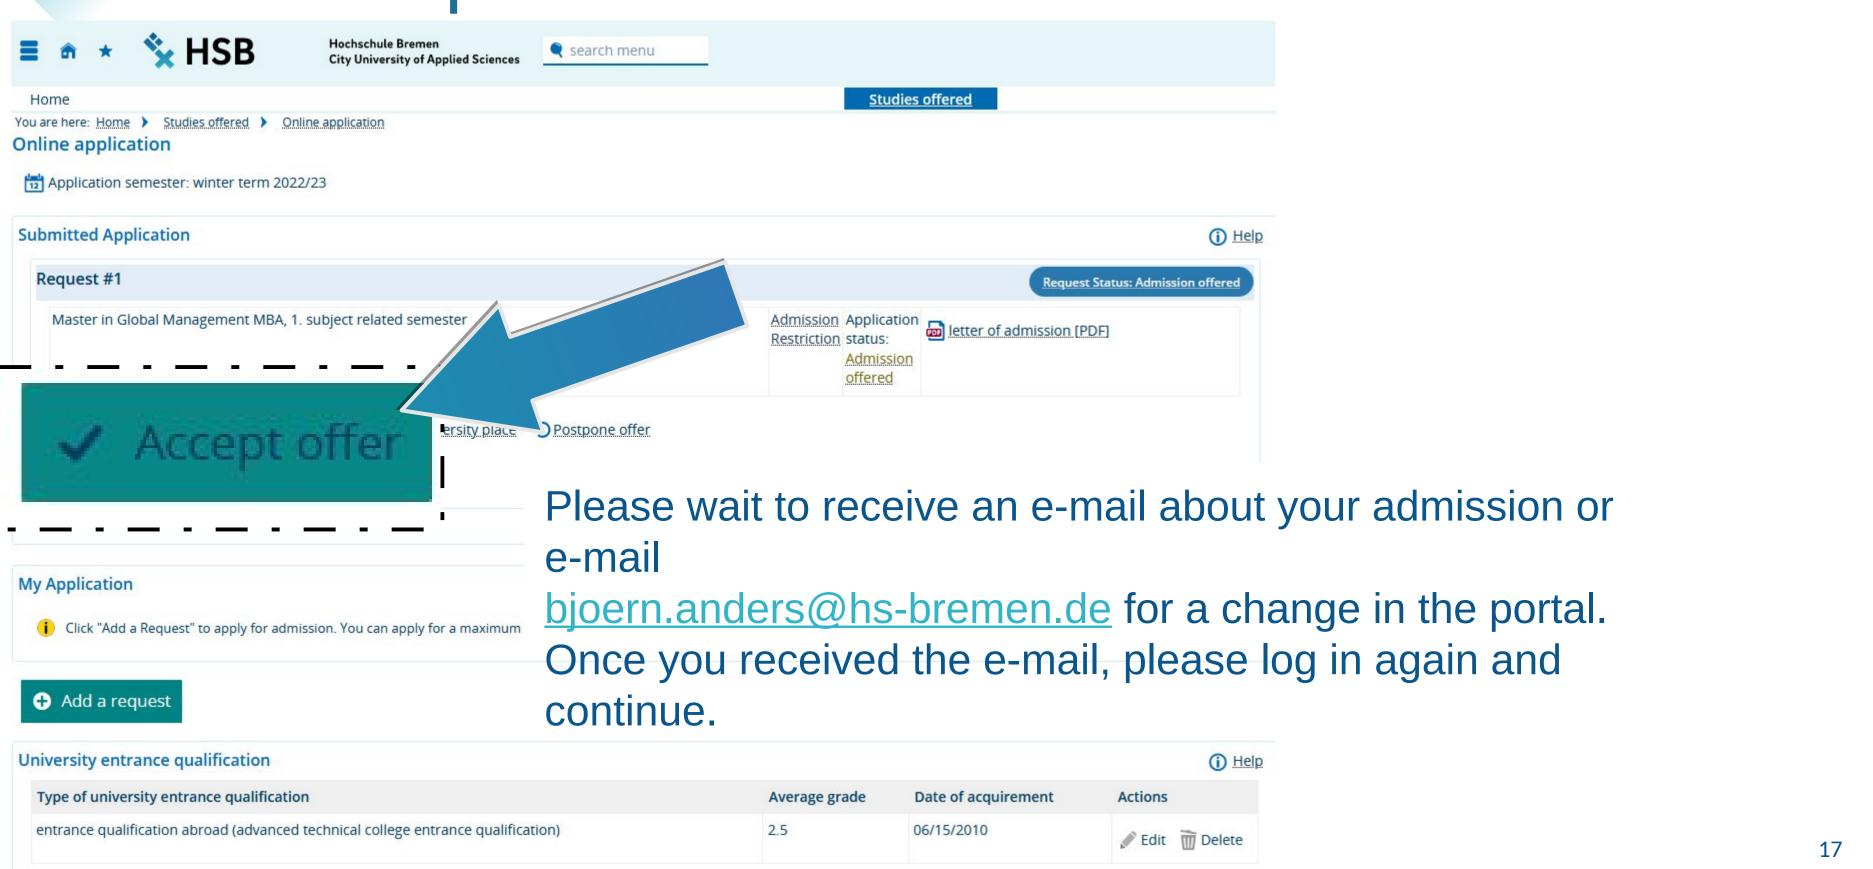

# Please, enter your IGC application number

| E A * * HSB Hochschule Bremen<br>City University of Applied Science                                                                                                                                                                                                                  | s earch menu                                    |                                     |
|--------------------------------------------------------------------------------------------------------------------------------------------------------------------------------------------------------------------------------------------------------------------------------------|-------------------------------------------------|-------------------------------------|
| Home                                                                                                                                                                                                                                                                                 |                                                 | Studies offered                     |
| You are here: Home > Studies offered > Online application Online application                                                                                                                                                                                                         |                                                 |                                     |
| Application semester: winter term 2022/23                                                                                                                                                                                                                                            |                                                 |                                     |
| 1. Request: Global Management MBA                                                                                                                                                                                                                                                    |                                                 | < Go                                |
| Entrance requirements - specific qualification requirements                                                                                                                                                                                                                          |                                                 |                                     |
| For the degree programme, entry requirements must be proven. Without                                                                                                                                                                                                                 | these entry requirements, an enrolment is not   | possible for this degree programme! |
| Entry requirements:                                                                                                                                                                                                                                                                  |                                                 |                                     |
| <ul> <li>Completed first degree with at least 10 % business-related content. 210 E0</li> <li>at least 1 year of professional experience after graduating from university approval.</li> <li>English C1, TOEFL 90 (iBT), IELTS 6,5 or a comparable qualification in a test</li> </ul> | (professional experience/practical phases durin |                                     |
|                                                                                                                                                                                                                                                                                      | —                                               |                                     |
| * I fulfil the admission requiremen                                                                                                                                                                                                                                                  |                                                 | ~                                   |
| ements of the degree pro-                                                                                                                                                                                                                                                            | yes                                             |                                     |
| * I have already submitted the d                                                                                                                                                                                                                                                     |                                                 | ~                                   |
| The strategy of the second                                                                                                                                                                       |                                                 |                                     |
| * I received the admission fro the certificates to the IGC                                                                                                                                                                                                                           | yes                                             |                                     |
| * My IG with my application:                                                                                                                                                                                                                                                         |                                                 |                                     |
| in from IGC for the above-                                                                                                                                                                                                                                                           |                                                 |                                     |
| * I have paid th oned degree programme                                                                                                                                                                                                                                               |                                                 | v                                   |
| My IGC applicant number                                                                                                                                                                                                                                                              | 00-22-010                                       |                                     |
| Back → Next                                                                                                                                                                                                                                                                          | 0022.010                                        |                                     |
| aid the deposit of 1.000 €                                                                                                                                                                                                                                                           | yes                                             | please see your ad                  |
|                                                                                                                                                                                                                                                                                      |                                                 |                                     |
|                                                                                                                                                                                                                                                                                      |                                                 |                                     |
| <u> </u>                                                                                                                                                                                                                                                                             |                                                 |                                     |

to overview

bject to

mission letter