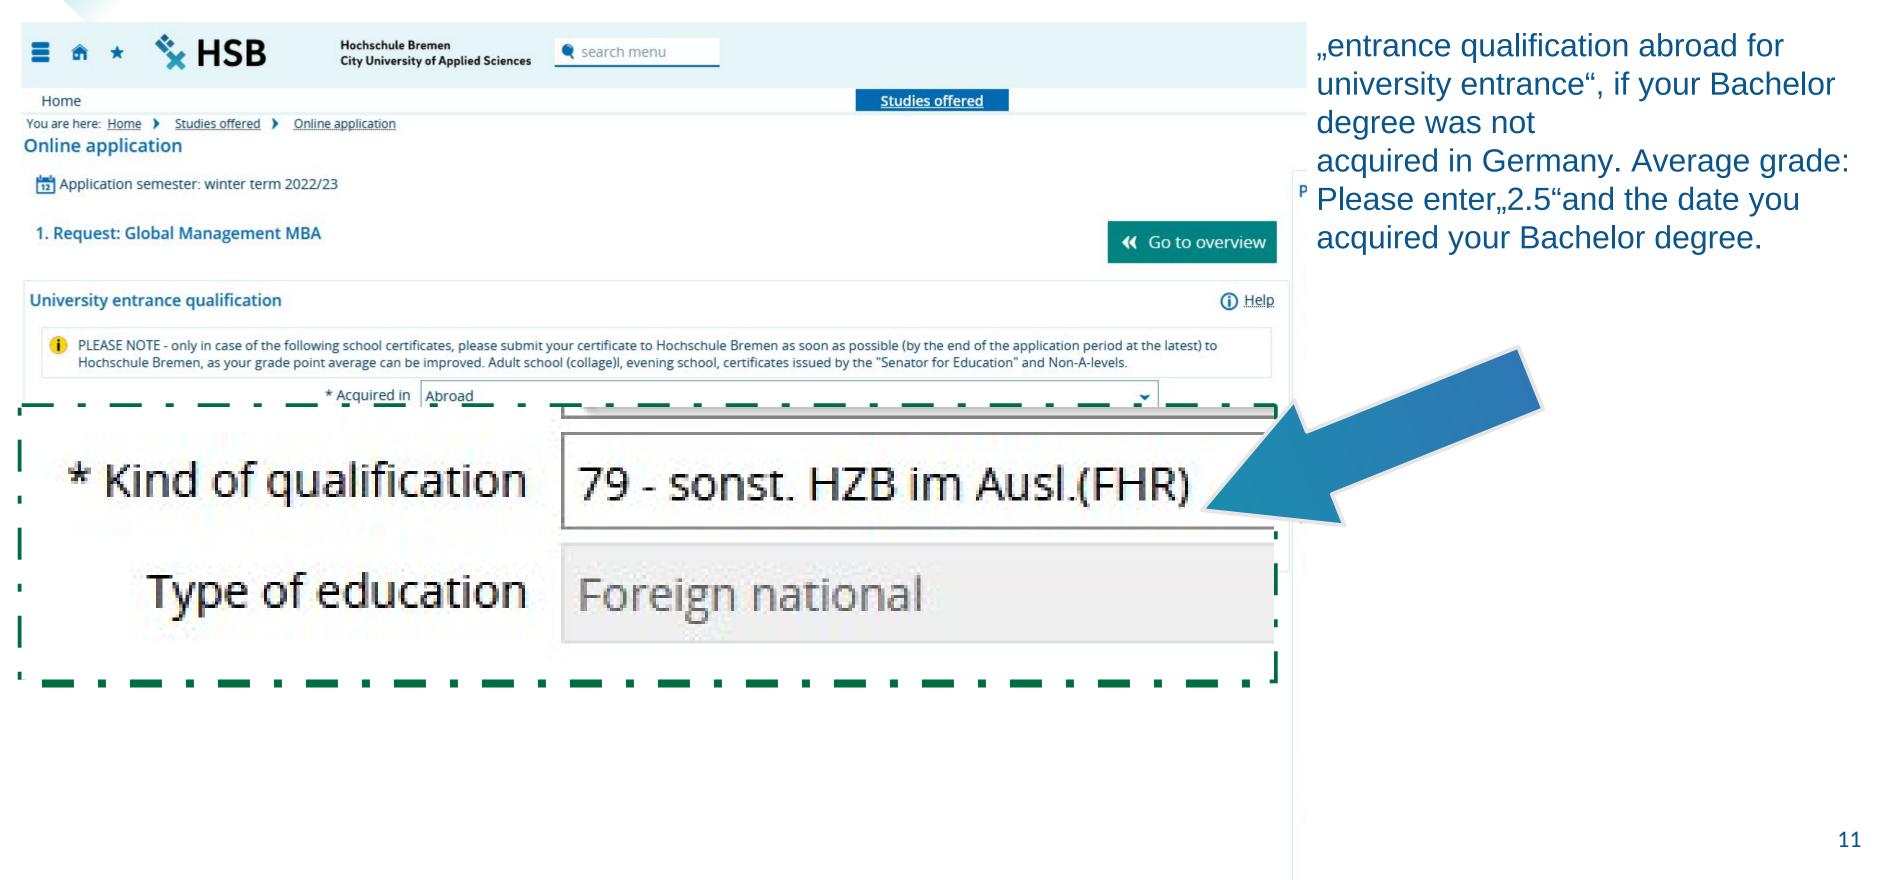

# Please upload your bachelor diploma

| 🔳 🏟 \star 🛸 HSB                                                                                       | Hochschule Bremen<br>City University of Applied Sciences | 🔍 search menu                            |                      |                          |                                  |
|-------------------------------------------------------------------------------------------------------|----------------------------------------------------------|------------------------------------------|----------------------|--------------------------|----------------------------------|
| Home                                                                                                  |                                                          |                                          |                      | Studies offered          |                                  |
| You are here: Home > Studies offered > Online<br>Online application                                   | application                                              |                                          |                      |                          |                                  |
| Application semester: winter term 2022/23                                                             | 3                                                        |                                          |                      |                          |                                  |
| 1. Request: Global Management MBA                                                                     |                                                          |                                          |                      |                          | < Got                            |
| Upload of your preliminary review docu                                                                | ment (VPD)                                               |                                          |                      |                          |                                  |
| You are applying with a foreign university of<br>for it at <u>uni-assist</u> before applying to the H |                                                          | icate. Therefore you need a <sub>l</sub> | preliminary review d | ocument (VPD) from uni-a | ssist. If you don't own a VPD, y |
| https://www.uni-assist.de/en/                                                                         |                                                          |                                          |                      |                          |                                  |
| Note: MScEE applicants please upload your uni                                                         | versity entrance qualification.                          |                                          |                      |                          |                                  |
| i Please upload your VPD here (max. 4 MB ir                                                           | n pdf format).                                           |                                          |                      |                          |                                  |
| * prelimina                                                                                           | ry review do                                             | cument (                                 | VPD)                 |                          |                                  |
|                                                                                                       |                                                          |                                          |                      |                          |                                  |

### to overview

you can apply

This page should not appear, if it does, please upload a pdf file, if your diploma isn't available, please upload a previous qualification