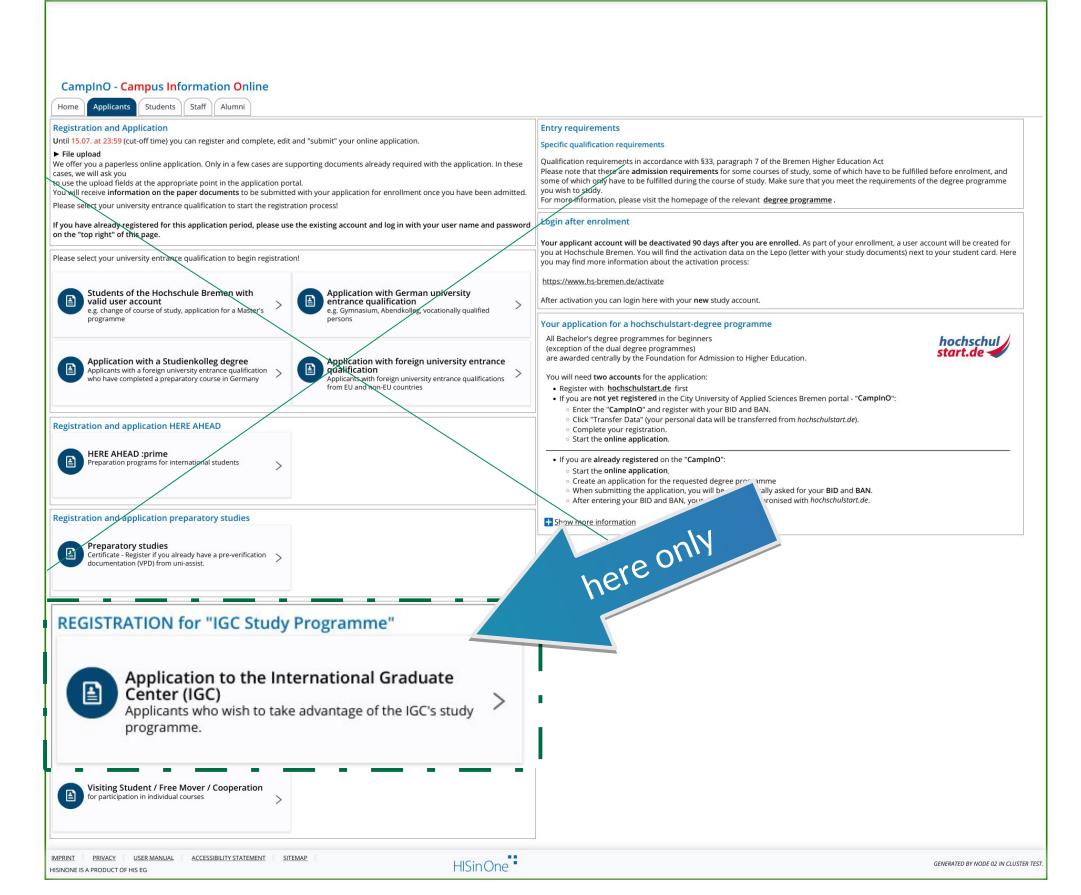

Welcome to Hochschule Bremen

You can apply for the **International Graduate Center** postgraduate programmes directly on the <u>IGC homepage</u>. There you will find information about the courses offered and the application procedure. If you have already been admitted by the IGC, please register in CamplnO.