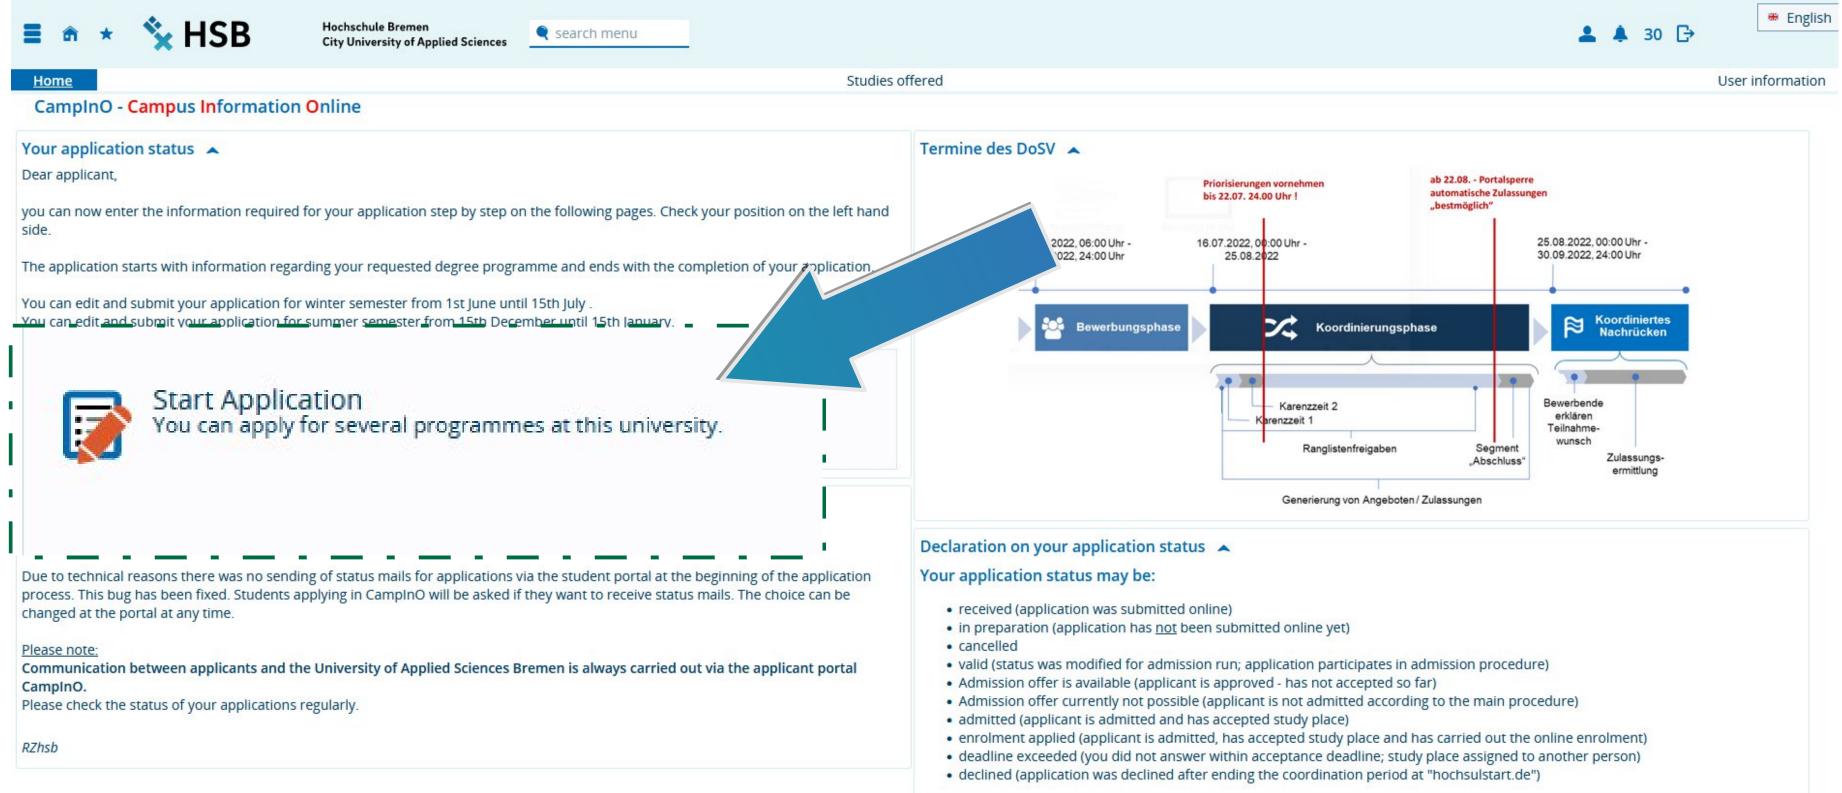

Welcome to Hochschule Bremen

You can apply for the **International Graduate Center** postgraduate programmes directly on the <u>IGC homepage</u>. There you will find information about the courses offered and the application procedure. If you have already been admitted by the IGC, please register in CamplnO.

# **Start application**

► Dialog\_Oriented Service Procedure (DoSV)