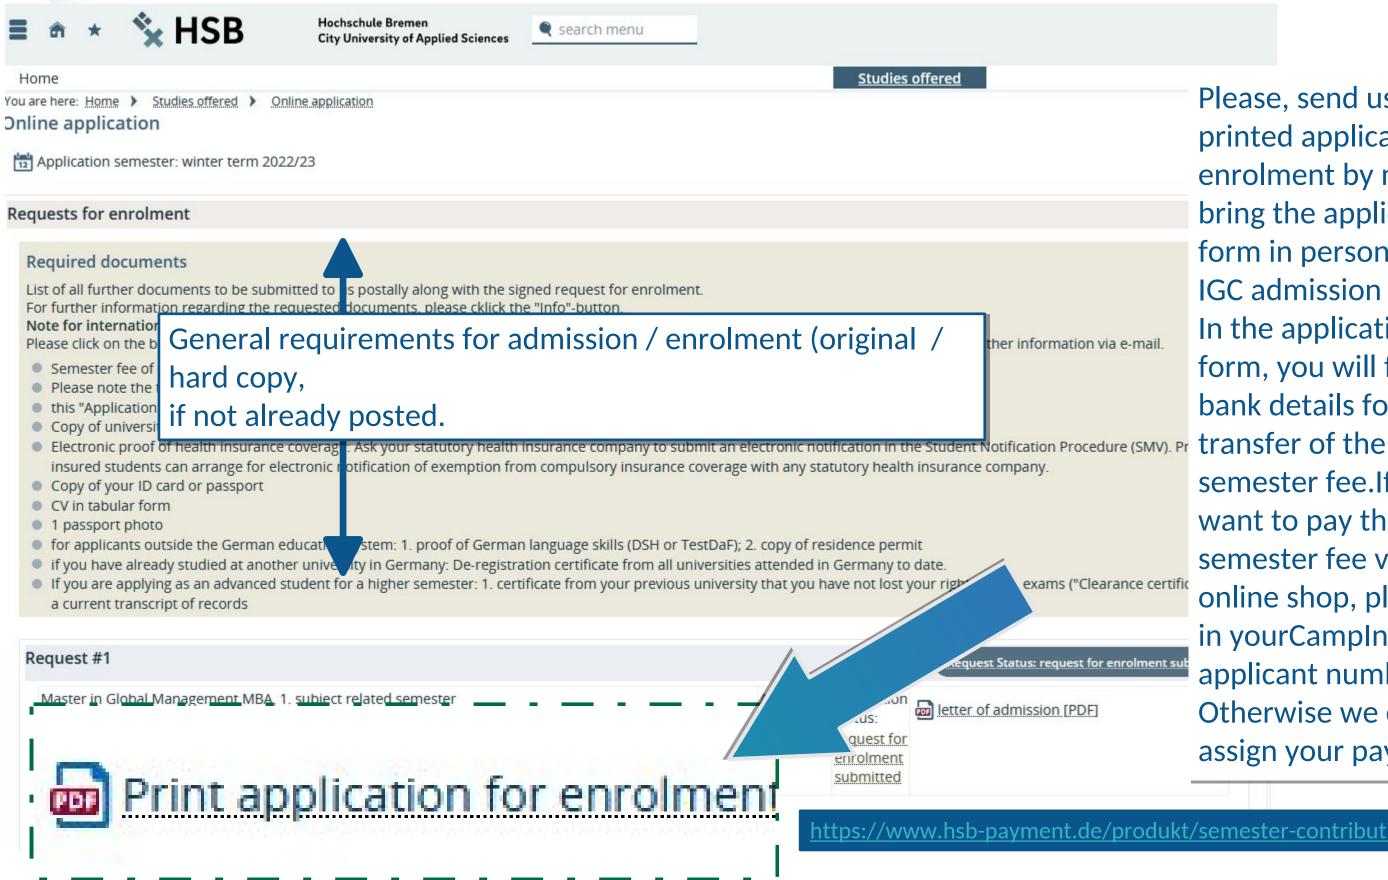

# Please tick the box below

| ≡ 🍙 \star 🛸 HS                                           | B Hochschule Bremen<br>City University of Applied Sciences | search menu                                               |                         |                                |
|----------------------------------------------------------|------------------------------------------------------------|-----------------------------------------------------------|-------------------------|--------------------------------|
| Home                                                     |                                                            |                                                           | Studies offered         |                                |
| You are here: Home > Studies offer<br>Online application | red > Online application                                   |                                                           |                         |                                |
| Application semester: winter                             | term 2022/23                                               |                                                           |                         |                                |
| Your application request - Re                            | equest #1                                                  |                                                           |                         | K Go to overview               |
| i Please check your data care                            | efully. Don't forget to submit your request on             | the bottom of this page finally.                          | D                       |                                |
| i You can submit your applica                            | ation by Jul 15, 2022. 🕕                                   |                                                           |                         |                                |
| Request #1                                               |                                                            |                                                           |                         | Request Status: In preparation |
| Master in Global Manageme                                | ent MBA, 1. subject related semester                       |                                                           | Admin Ition<br>Restrice |                                |
| University entrance qualifica                            | ation                                                      |                                                           |                         |                                |
| T <u>ype o</u> f university entrance qua                 | alification entrance qualification abroa                   | ad (advanced t <u>echn</u> ical <u>c</u> olle <u>ge e</u> | ntrance qualificatio    | ı                              |
| Confirm state                                            | ements and submit a                                        | application requ                                          | est                     | If everyth                     |
| -                                                        | l hereby co                                                | onfirm that the dat                                       | a entered is correct. 🗹 | correct, c                     |
| Υοι                                                      |                                                            |                                                           | - Comment               | box and s                      |
|                                                          | Submit request                                             |                                                           |                         | your requ                      |
| Fur                                                      |                                                            |                                                           |                         |                                |

### ning is click the submit uest

## Please accept the offer